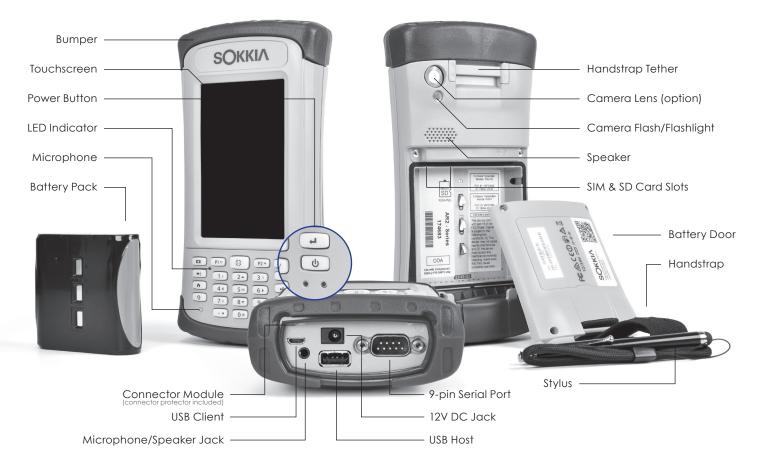

## **Perform Initial Tasks**

- 1 Loosen the 4 captive screws on the battery door with a #1 Phillips screwdriver. Remove the door. CAUTION: The handheld is not sealed when the door is removed.
- 2 Place the battery pack into the compartment.
- 3 Replace the battery door and tighten the screws.
- 4 Plug the AC power charger into a wall socket and the DC jack on the handheld.
- 5 The handheld powers on and several screens appear. When the Time screen is shown make adjustments if needed and select OK.
- **6** Charge the battery pack at room temperature for 5 hours.